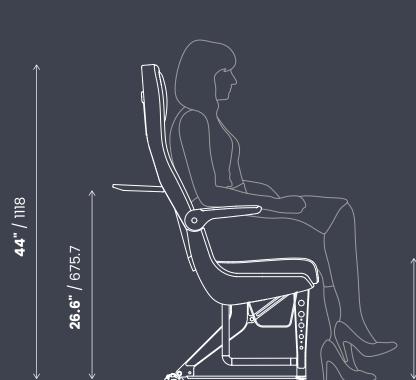

**19" /** 482.6

**17.1"** / 434

Above dimensions are referred to A32X A/C family and can vary depending by each specific A/C platform

**60" /** 1524.5