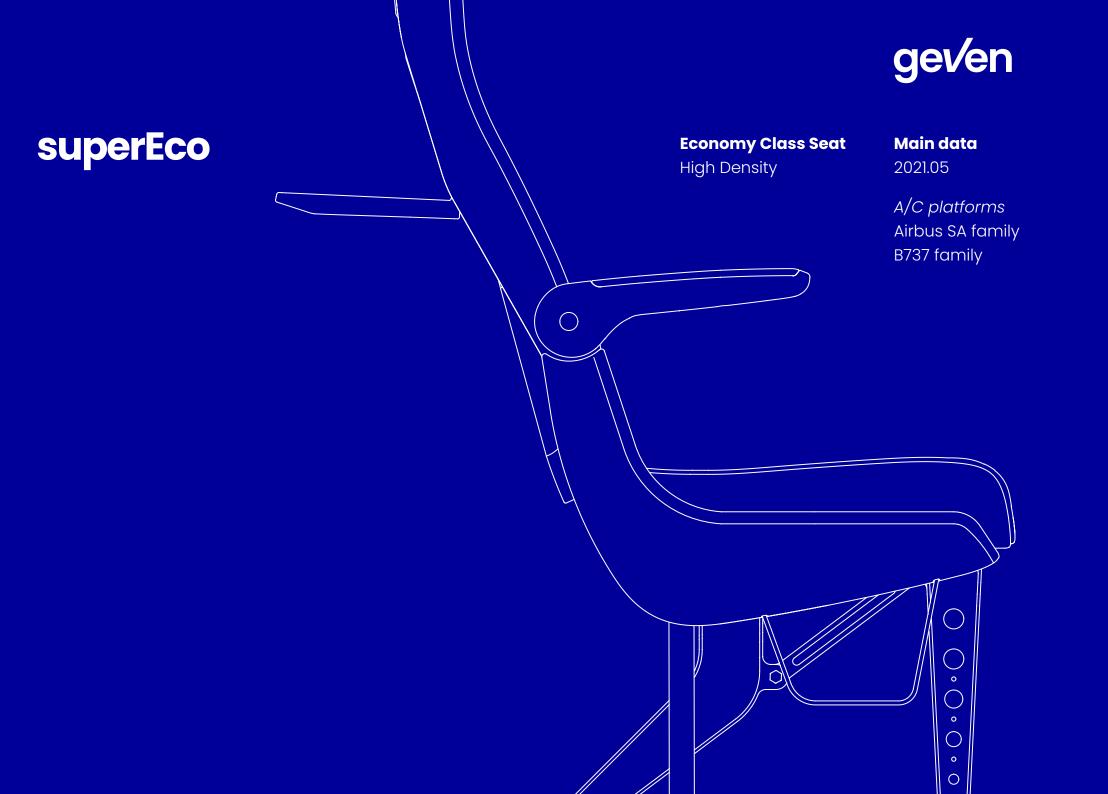

### superEco

Enhanced High Density living space starting from

### 28" pitch

Light weight concept design Baseline seat weight

### **7.9 kg** / pax

High end stylistic appearance

Increased passenger comfort by means of enhanced foams, smart backrest and structure design Fabric Dress covers

High comfort Integrated fire blocking backrest cushion