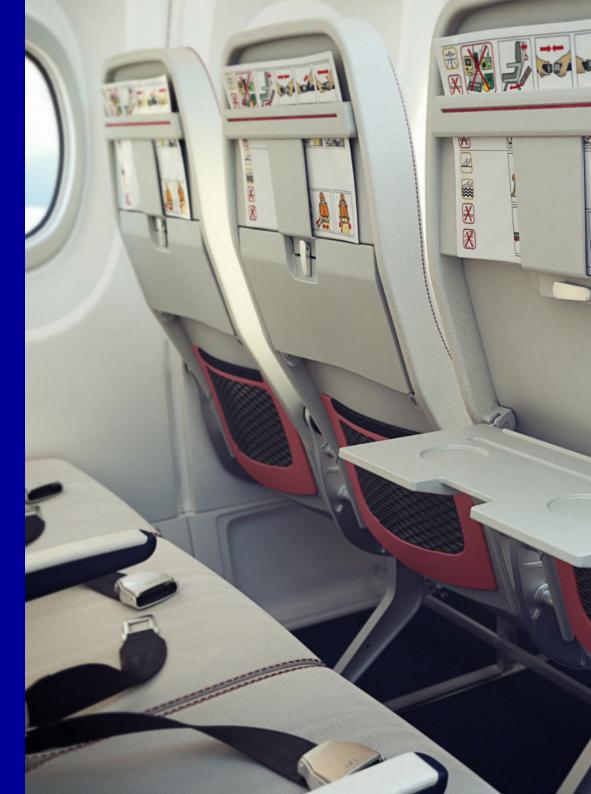

High comfort structural bottom cushion

Patented hybrid backrest technology

Upper backrest advertising free area

Large light weight rear meal tray table featuring sliding motion

Integrated cup holder recess on table surfaces

Rear table latch featuring integrated coat hook

High structural reinforced light weight injection composite armrests

Discrete disable people latch on aisle side

End Bay with Integrated Aisle Bumper

In-Arm bi-fold Table featuring sliding motion (for first Row only)

High comfort fire blocking structural bottom cushion

Light weight seat belts

Lifevest pouch

High strength optimized light weight aluminum alloy primary structure

High strength aluminum alloy baggage restraint bar Quick release fittings Anti-corrosion surface treatments