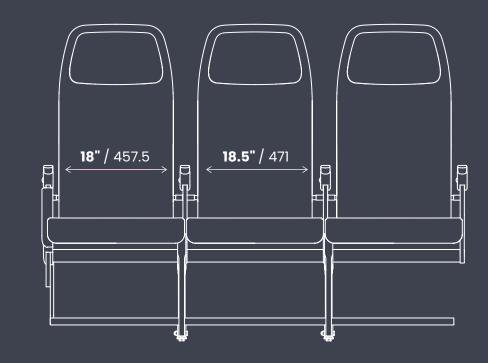

**19" /** 482.6

**17.1"** / 434

Above dimensions are referred to A32X A/C family and can vary depending by each specific A/C platform

**60" /** 1524.5