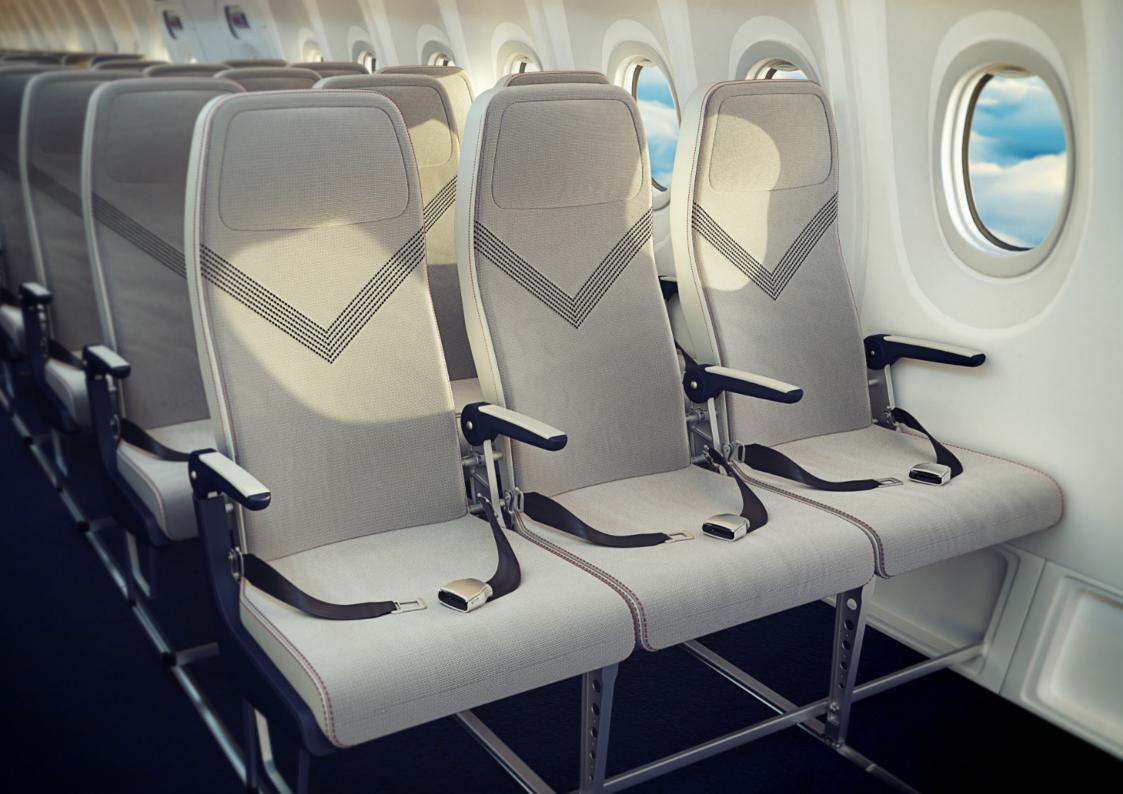

# The perfect solution to the basic needs of the narrow body cabin world.

The SuperEco is conceived to cater to the most basic and essential needs of the high-density cabin, offering maximum comfort and living space within the most confined spaces, whilst keeping lowest weight, low cost of ownership and a simple and easy-to-maintain nature.

Ideal for narrow-body high-density application, its simplicity and basic nature do nothing to diminish either the comfort or the fresh and young twist of this new Italian design. Basic, linear, lowest in weight, low cost of ownership, minimalistic in expendable count, but comfortably spacious, it features the best shin and knee clearance at lowest pitch in its category.

Reliable and appealing in the best of the made in Italy tradition.

The *pret-a-porter* of our seating line, makes for the perfect solution to the basic needs of the narrow body cabin world.

design

seat assembly