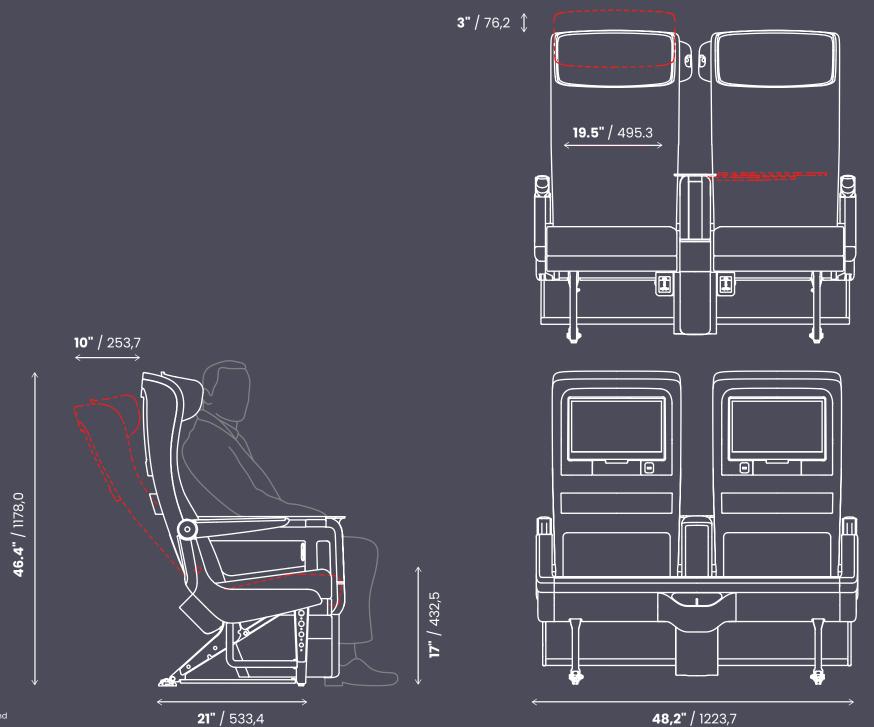

## Materia

Outstanding legroom and passenger space starting from

38" pitch

Above dimensions are referred to A32X A/C family and can vary depending by each specific A/C platform

**48,2"** / 1223,7