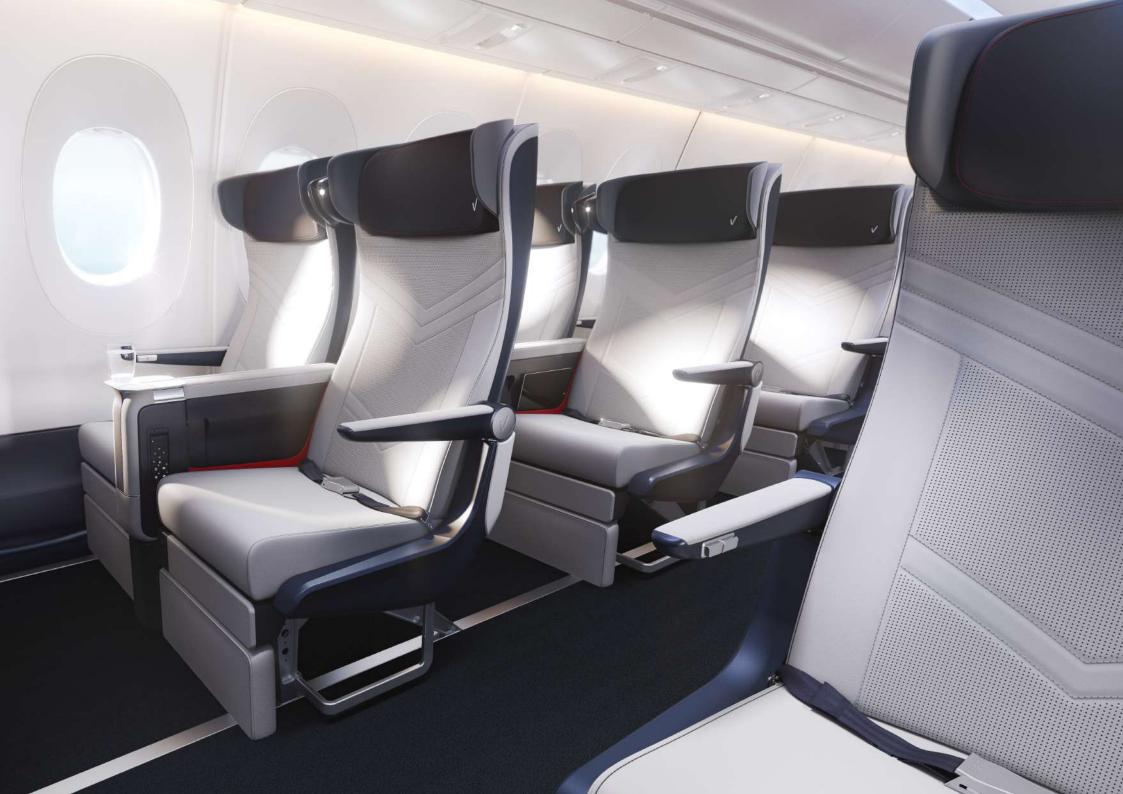

## Materia

Outstanding legroom and passenger space starting from

38" pitch

#### Functional clean and sculptural, timeless elegance

light in weight

Patented extra comfort articulated seat pan "Wave"

easily configurable for different aircraft types

Privacy offered at different option levels

A Geven-PriestmanGoode creation

Integrated class-leading adjustable monitor up to 15" for in-flight entertainment, with an additional storage shelf beneath

Flexible backrest pan for enhanced comfort

Generous recline up to 10" with optional legrest