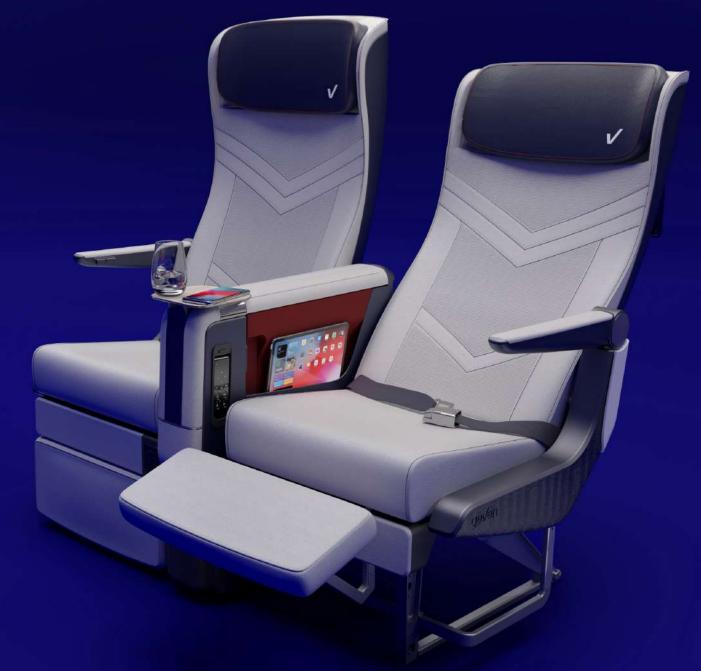

#### Functional clean and sculptural, timeless elegance

light in weight

Patented extra comfort articulated seat pan "Wave"

easily configurable for different aircraft types

Privacy offered at different option levels

A Geven-PriestmanGoode creation

Integrated class-leading adjustable monitor up to 15" for in-flight entertainment, with an additional storage shelf beneath

Flexible backrest pan for enhanced comfort

Generous recline up to 10" with optional legrest

Adjustable personal belonging devices holder

Reinforced light weight composite armrests (disable people latch on aisle side)

Large actuated single leaf table featuring sliding and swivle motions

High strength optimized light weight aluminum alloy primary structure