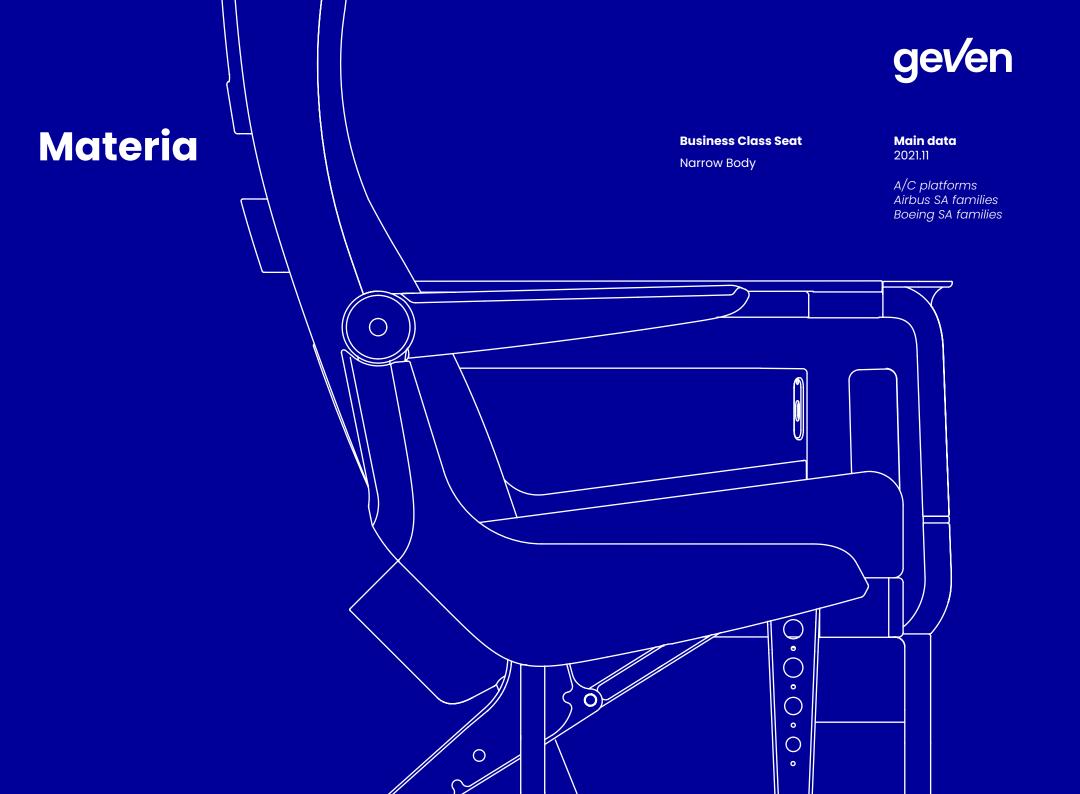

Conceived and designed with the utmost care and innovation to address the needs of the narrow body cabin in Business Class.

Materia is the newest member of the Geven line of seating products, generated from the Geven/ Priestmangoode partnership.

The brand-new Materia is the matter behind what matters in making the necessary distinction between the classes.

This new seat is a stylish compact and widely accessorized Business Class, concevied for catering to the needs of the narrow body cabin.

Materia donates Business Class relax mode comfort, stowage spaces and the possibility of accomodating the largest available video screens – all within the less than generous real estate of the single aisle cabin.

Materia makes the narrow body business class experience a matter of passenger comfort that is what matters the most!

design

seat assembly