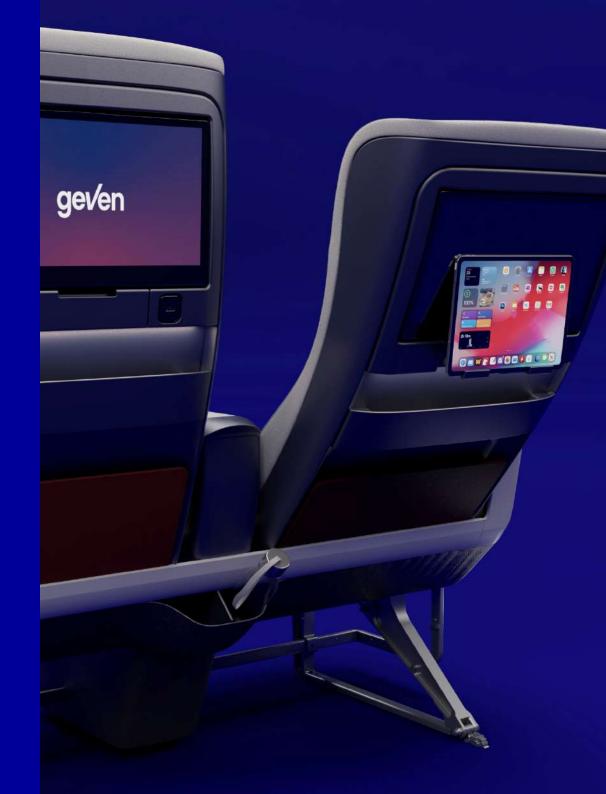

A Geven-PriestmanGoode creation

Integrated class-leading adjustable monitor up to 15" for in-flight entertainment, with an additional storage shelf beneath

Flexible backrest pan for enhanced comfort

Generous recline up to 10" with optional legrest

Adjustable personal belonging devices holder

Reinforced light weight composite armrests (disable people latch on aisle side)

Large actuated single leaf table featuring sliding and swivle motions

High strength optimized light weight aluminum alloy primary structure