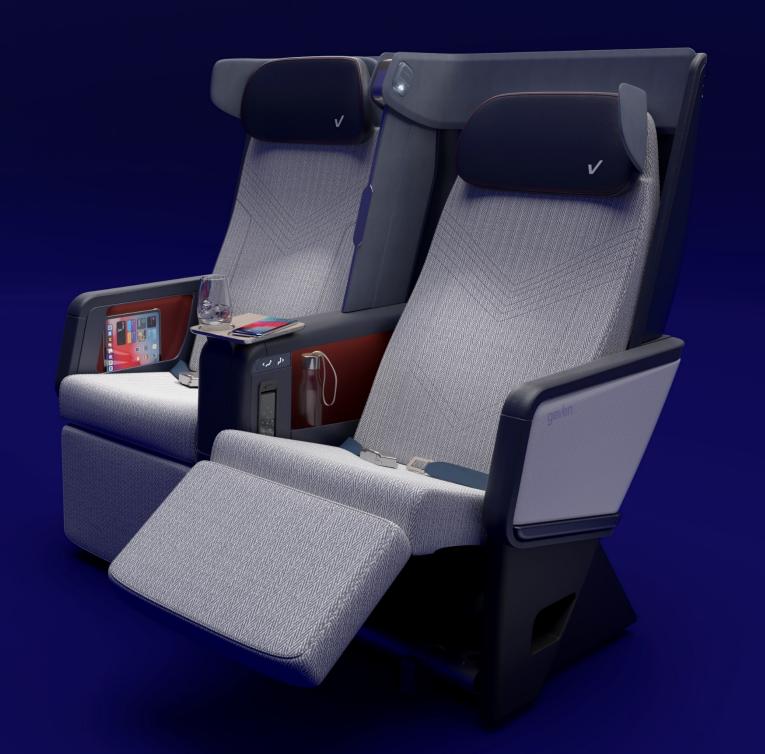

Conceived for catering to the needs of the wide body cabin, Forma donates an optimal ergonomic position, generous stowage spaces and the possibility of accommodating the largest available video screens.

### **Forma**

- Customized trim and finish
- Customer logo
- PED holder
- Ambient and reading lights
- Privacy headrest
- Provision for additional USB and PWR units
- Adjustable legrest
- Footwell
- Shoes Compartment
- Actuated motion system