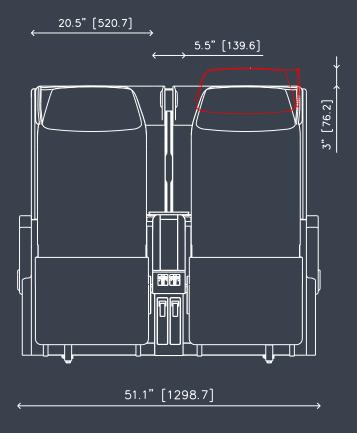

## **Forma**

46.5" [1181.8]

Above dimensions are referred to SA A/C family and can vary depending by each specific A/C platform