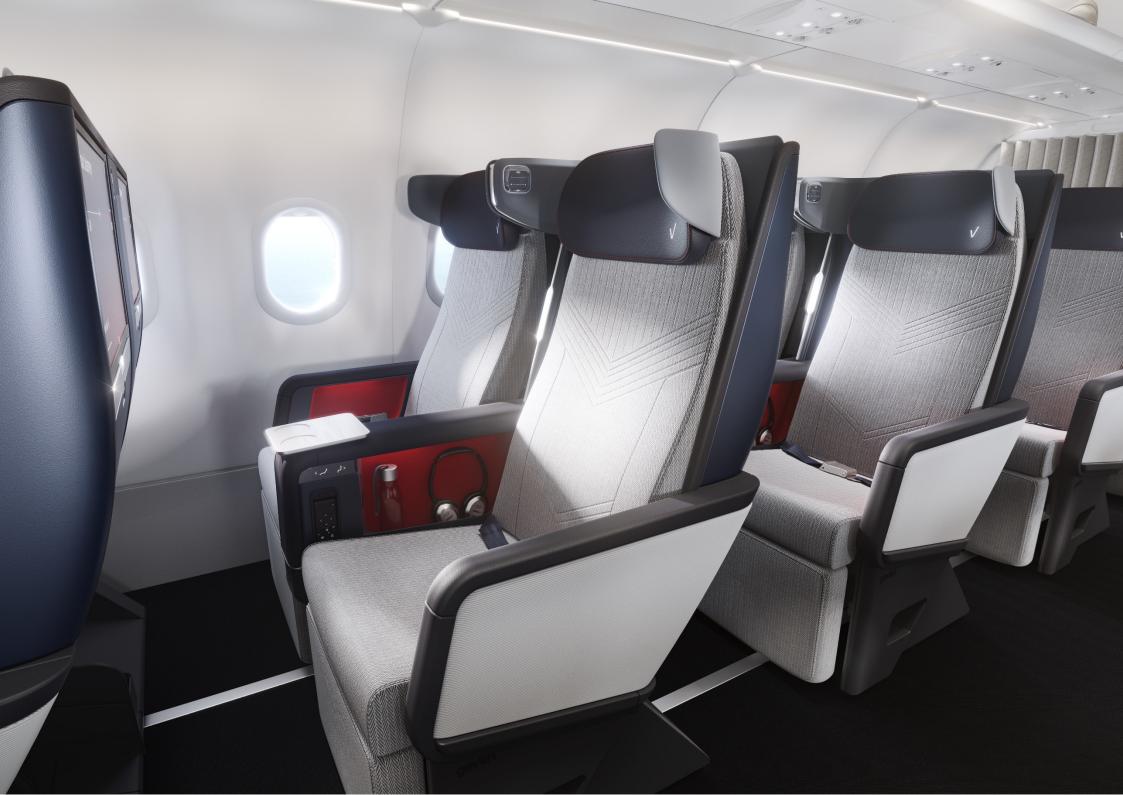

The brand-new fixed shell Forma is a short haul Business Class and a long haul Premium+ Class seat which places passenger experience and comfort at the heart of the design.

Contemporary and sculptural wrap around details define personal space and offer enhanced privacy.

A stylish and widely accessorized seat, featuring an elevated comfort in each of the option.

The innovative structural design of the seat has enabled a considerable weight reduction, supporting efficiency and sustainability.

Forma can work as Business Class on short

haul or Premium Economy on long-haul. The features allow

airlines to differentiate cabins and support revenue models.

Backshell embracing endbays

- passenger comfort centric seat design
- ample recline outstanding legroom
- ambient lights
- adjustable privacy panel
- zero gravity italian class style