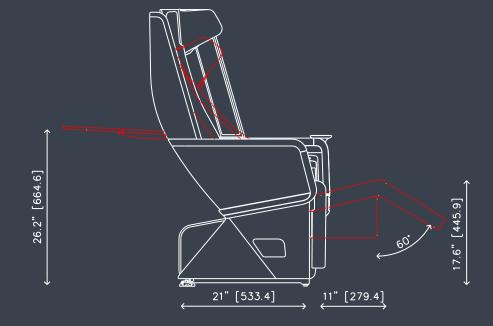

## **Forma**

46.5" [1181.8]

Above dimensions are referred to SA A/C family and can vary depending by each specific A/C platform